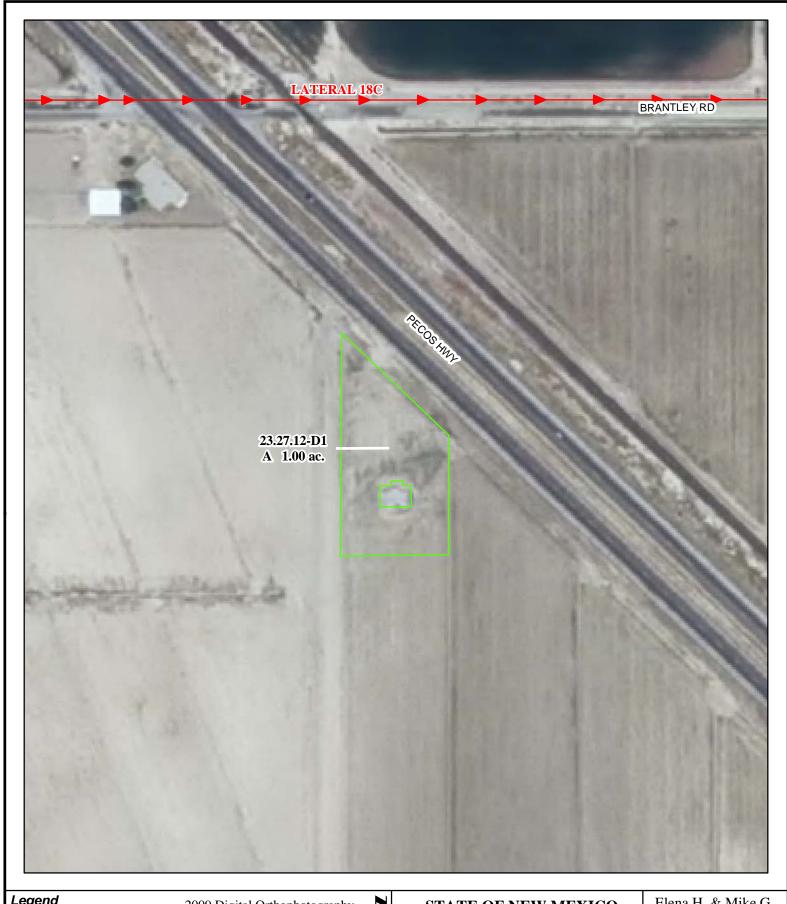

Subfile No.: 23.27.12-D1

Court No.: CV-WH-03-860

CID Assessment Number: 789-01-00-00-01

Date of Filing of Original Consent Order: March 29, 2004

Defendants: ELENA H. CARRASCO MIKE G. CARRASCO

#### f. Location and Amount of Irrigated Acreage:

Section 12, Township 23S, Range 27E, N.M.P.M.

Pt. NE<sup>1</sup>/<sub>4</sub> 1.00 acres

Total: 1.00 acres

As shown on the attached revised Hydrographic Survey Map for Subfile No. 23.27.12-D1, and the CID Section Hydrographic Survey Map Sheet No. 9 (1999-2011), included in Part F of this Appendix, representing the Court record as of the date of the filing of this Decree.

#### **Tract Boundaries**

Surface Water Only

Supplemental Groundwater

Reservoir / Pond

No Right

2009 Digital Orthophotography

Grid Interval = 1000Scale 1 " = 150;

1:1,800

# **Pecos River Stream System Carlsbad Irrigation District**

Hydrographic Survey Township 23

D.D.

Elena H. & Mike G. Carrasco Subfile 23.27.12-D1